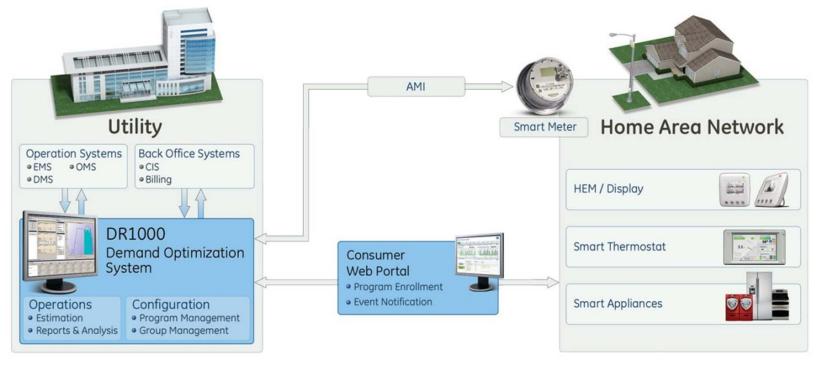

# Demand optimization ... empowering consumers

**Utility Systems** 

DRMS System

Communications

 Use Existing AMI Network

### **Home Area Network**

- Gateway, IHD, Load Switches
- Consumer Subscriptions

imagination at work